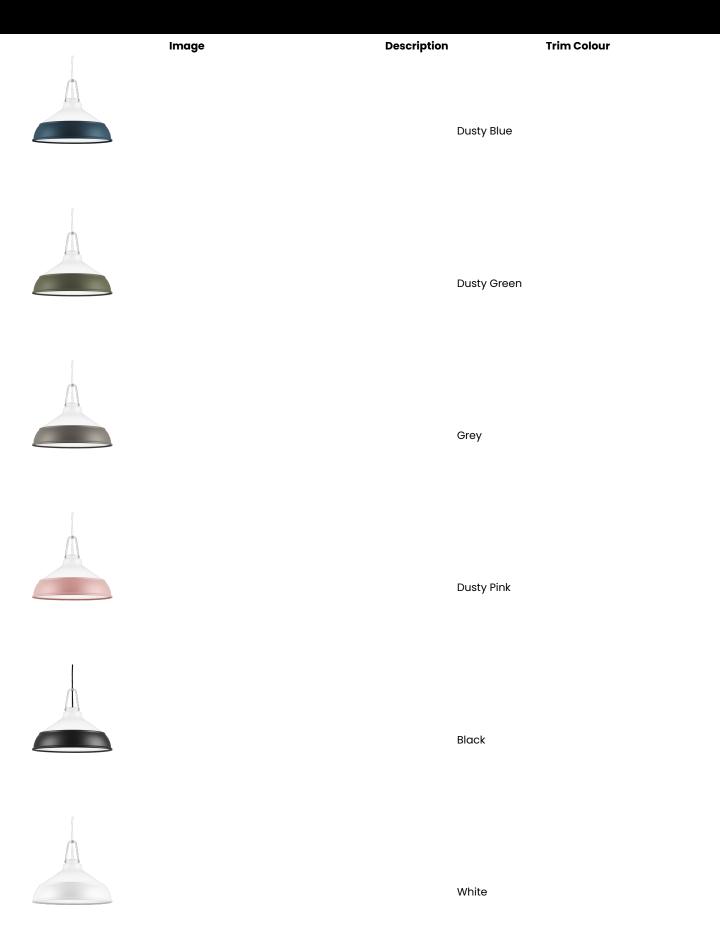

## **PRODUCT SPECIFICATIONS**

Trim ColourDusty Blue, Dusty Green, Grey, Dusty Pink, Black,White, Dusty Purple (Custom), Gold (Custom),<br/>Salmon Pink (Custom), Turquoise (Custom)