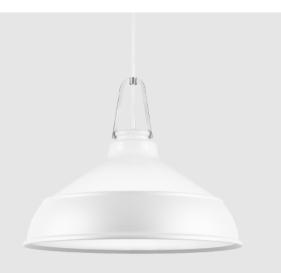

#### **PRODUCT DESCRIPTION**

The atelje Lyktan Worker Round Pendant has an industrial expression which is ideal for hotels and bistros as well as offices, but also for older and cultural-historical environments. The Worker Round Pendant has a shade in painted aluminium in combination with a shade in opal acrylic with a supporting base in cast aluminium.

MANUFACTURER atelje Lyktan **COUNTRY OF ORIGIN** Sweden **PRODUCT** Worker Family **PRODUCT TYPE** Ceiling **MOUNTING TYPE** Pendant **POWER** 36W, 42W LUMINOUS FLUX 3500lm сст 3000К, 4000К CRI 80, 90 (on request) DISTRIBUTION 91°, 103° LOUVRE Microprismatic, Opal Acrylic **CONTROL** DALI LED LIFETIME L90B10 50.000hrs WARRANTY 5 Years MANUFACTURER'S WEBSITE https://www.ateljelyktan.se/products/luminaires/worker-round-pend ant