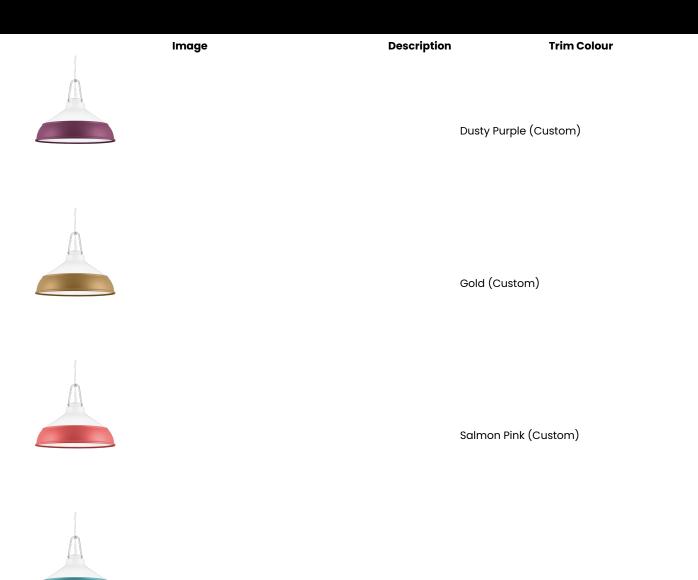

## **PRODUCT SPECIFICATIONS**

Trim ColourDusty Blue, Dusty Green, Grey, Dusty Pink, Black,White, Dusty Purple (Custom), Gold (Custom),<br/>Salmon Pink (Custom), Turquoise (Custom)

#### Worker Round 600 Pendant

Turquoise (Custom)