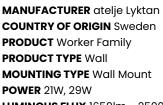

## **Worker Round 400 Wall**

## PRODUCT DESCRIPTION

The atelje Lyktan Worder Round Wall has an industrial expression which is ideal for hotels and bistros as well as offices, but also for older and cultural-historical environments. Own-designed light engine with shades in two sizes for ceiling and wall mounting. The light engine is in cast aluminium and the shade in spun aluminium.

LUMINOUS FLUX 1650lm - 2500lm

**CCT** 3000K, 4000K

**CRI** 80, 90 (on request)

**DISTRIBUTION** 90°, 112°

**LOUVRE** Microprismatic, Opal Acrylic

CONTROL DALI

**LED LIFETIME** L100B50 50,000hrs

**WARRANTY** 5 Years