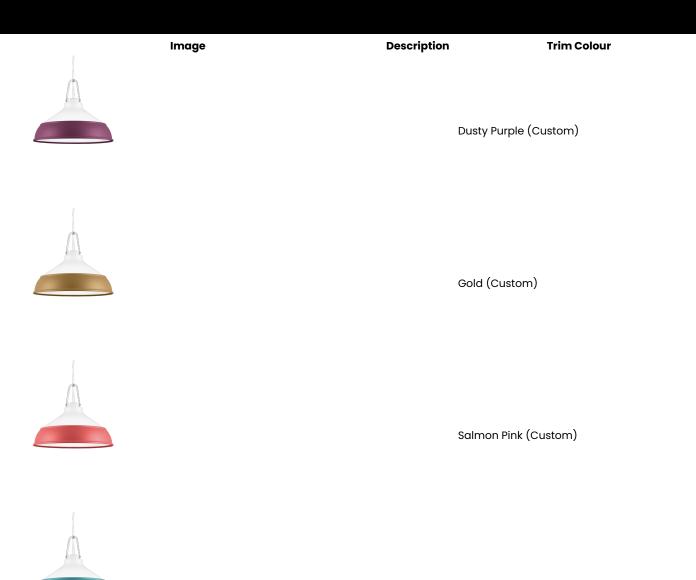

## **PRODUCT SPECIFICATIONS**

Trim ColourDusty Blue, Dusty Green, Grey, Dusty Pink, Black,White, Dusty Purple (Custom), Gold (Custom),<br/>Salmon Pink (Custom), Turquoise (Custom)

## VARIATIONS

#### Worker Round 400 Pendant

Turquoise (Custom)