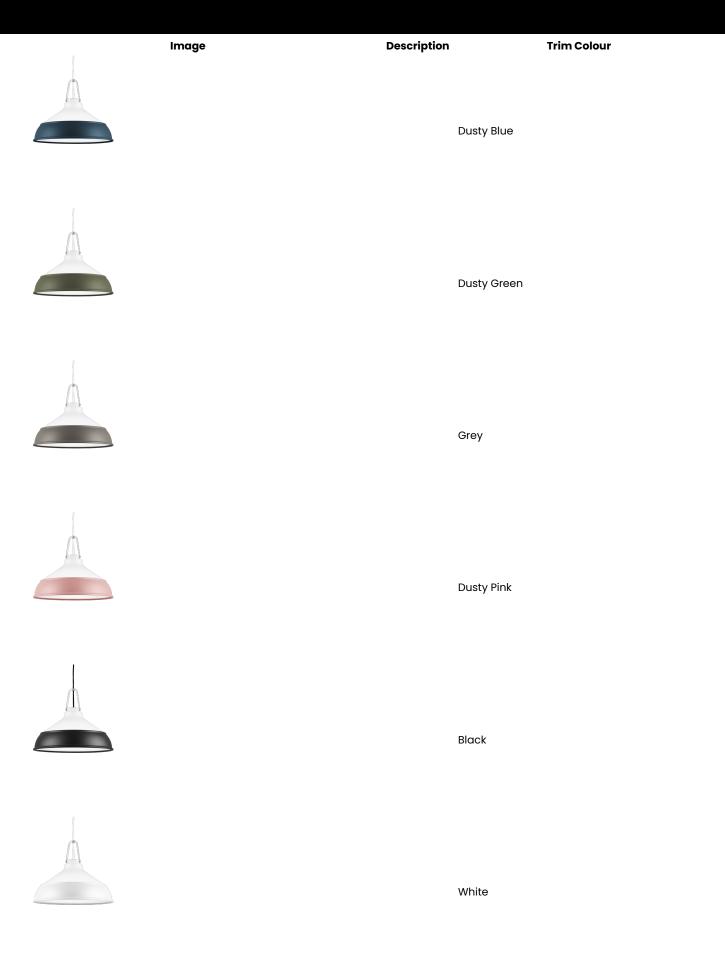

## **PRODUCT SPECIFICATIONS**

Trim ColourDusty Blue, Dusty Green, Grey, Dusty Pink, Black,White, Dusty Purple (Custom), Gold (Custom),<br/>Salmon Pink (Custom), Turquoise (Custom)

## VARIATIONS