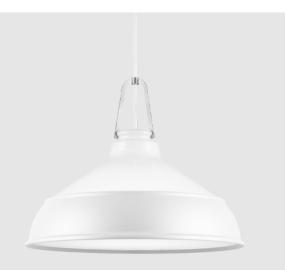

#### **PRODUCT DESCRIPTION**

The atelje Lyktan Worker Round Pendant has an industrial expression which is ideal for hotels and bistros as well as offices, but also for older and cultural-historical environments. The Worker Round Pendant has a shade in painted aluminium in combination with a shade in opal acrylic with a supporting base in cast aluminium.

MANUFACTURER atelje Lyktan **COUNTRY OF ORIGIN** Sweden **PRODUCT** Worker Family **PRODUCT TYPE** Ceiling **MOUNTING TYPE** Pendant **POWER** 14W, 18W LUMINOUS FLUX 1500lm сст 3000К, 4000К CRI 80, 90 (on request) DISTRIBUTION 91°, 103° LOUVRE Microprismatic, Opal Acrylic **CONTROL** DALI LED LIFETIME L80B50 50,000hrs WARRANTY 5 Years MANUFACTURER'S WEBSITE https://www.ateljelyktan.se/products/luminaires/worker-round-pend ant