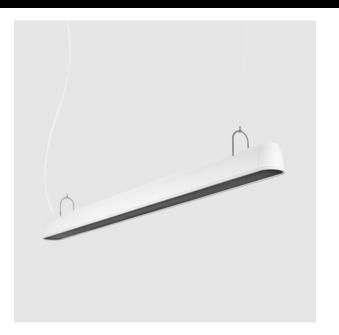

## Worker Linear Single 2867 Pendant

## PRODUCT DESCRIPTION

The atelje Lyktan Worker Linear Pendant is a linear luminaire in extruded aluminium and end caps in cast aluminium. Variations are available regarding colour, size, types of glare shield and adjustability. The Worker Linear single luminaires are available with honeycomb diffuser that add a new aesthetic expression and a new dimension of light control. Because of its design, this diffuser allows total control of the light image in all directions and is the most non-glaring in our range.