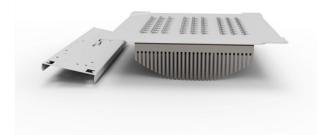

## PRODUCT DESCRIPTION

Kim's Archetype Small LED Upgrade Kit installs in just minutes.

MANUFACTURER KIM
PRODUCT Archetype
PRODUCT TYPE Outdoor
POWER 58.87W-84.27W

**VOLTAGE** UNV

**LUMINOUS FLUX** 2714lm-10814lm