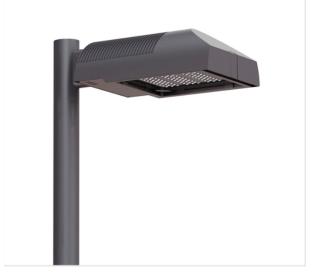

## The Archetype 2.0 Small

## **PRODUCT DESCRIPTION**

The Archetype, Kim Lighting's classic site/area luminaire has been complementing contemporary architectural design for many years.

MANUFACTURER KIM PRODUCT Archetype

**PRODUCT TYPE** Outdoor

**MOUNTING TYPE** Wall Mount

**POWER** 58.87W-84.27W

**VOLTAGE UNV** 

**LUMINOUS FLUX** 2714lm-10814lm

CCT 2700K, 3000K, 3500K, 4000K, 5000K, Amber

CRI 70, 80, 90

**DISTRIBUTION** Type 1, Type 2, Type 3, Type 4, Type 4W, Type 5W, Type

5QM, Right, Left

**DIFFUSER** No Lens, Clear Glass, Clear Polycarb

**CONTROL** 0-10V (standard)

**OPERATING TEMPERATURE** -40°C to 40°C

LED LIFETIME L70 60,000hrs

**WARRANTY** 5 years

**MANUFACTURER'S WEBSITE** 