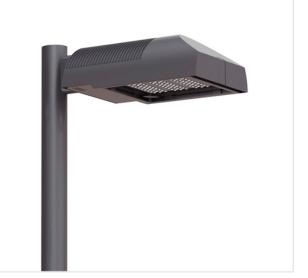

## **PRODUCT DESCRIPTION**

The Archetype, Kim Lighting's classic site/area luminaire has been complementing contemporary architectural design for many years.

MANUFACTURER KIM **PRODUCT** Archetype PRODUCT TYPE Outdoor **MOUNTING TYPE** Wall Mount POWER 88.7W-178.2W VOLTAGE UNV LUMINOUS FLUX 4363Im-20338Im CCT 2700K, 3000K, 3500K, 4000K, 5000K, Amber CRI 70, 80, 90 DISTRIBUTION Type 1, Type 2, Type 3, Type 4, Type 4W, Type 5W, Type 5QM, Right, Left DIFFUSER No Lens, Clear Glass, Clear Polycarb **CONTROL** 0-10V (standard) OPERATING TEMPERATURE -40°C to 40°C LED LIFETIME L70 60,000hrs WARRANTY 5 years MANUFACTURER'S WEBSITE https://www.currentlighting.com/outdoor-lighting/archetype/248470