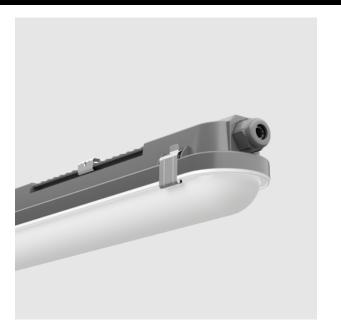

## **PRODUCT DESCRIPTION**

The Vizulo Stone is a classic, waterproof industrial linear luminaire which is well suited for a variety of premises and projects including warehouses, parking garages, utility rooms, factories, laboratories, cooking areas, freezers, as emergency luminaire, etc. Stone offers two mounting options – Surface & Pendant. With its polycarbonate body and cover it ensures the highest IP and IK protection required for these specific areas.