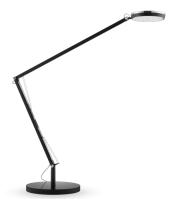

## **Sparrow Table Lamp**

## **PRODUCT DESCRIPTION**

The atelje Lyktan Sparrow Table Lamp features a round-shaped design, in combination with a bevelled, high gloss polished edge, which ties in harmoniously with the circular details on the luminaire joints. Arm in extruded anodised aluminium and the lower parts are anodised and chromed steel. Sparrow is rotatable and adjustable in both arms and luminaire housing.