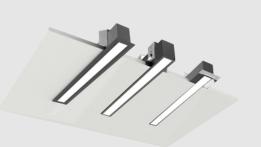

## **Pursuit - Recessed**

## **PRODUCT DESCRIPTION**

Linear Unlimited - low profile linear form factor seamlessly blends with the architecture - day or night. Individual housing lengths can be connected with external lens for seamless and continuous runs up to 45m to meet a variety of applications

MANUFACTURER Current KIM **PRODUCT** Pursuit - Recessed **PRODUCT TYPE** Ceiling **POWER** 13W-103W VOLTAGE UNV LUMINOUS FLUX 823lm-10578lm ССТ 2700К, 3000К, 3500К, 4000К, 5000К CRI 70, 80, 90 DISTRIBUTION Symmetric, Asymmetric, Wall Graze, Wall Wash **CONTROL** 0-10V (standard) **IP RATING** 66 **IK RATING** 8 **OPERATING TEMPERATURE** -25°C to 40°C LED LIFETIME L70/60,000hrs WARRANTY 5 years MANUFACTURER'S WEBSITE https://www.currentlighting.com/outdoor-lighting/pursuit-recessed/9 109440