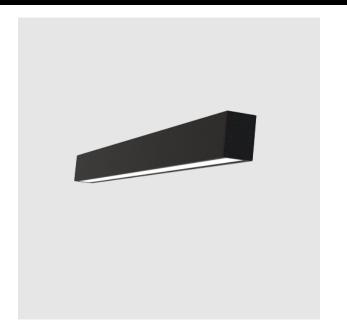

## **PRODUCT DESCRIPTION**

Linear Unlimited - low profile linear form factor seamlessly blends with the architecture - day or night

MANUFACTURER Current KIM

PRODUCT Pursuit - Direct Down

**PRODUCT TYPE** Wall

**MOUNTING TYPE** Wall Mount

**POWER** 13W-163W

**VOLTAGE** UNV

LUMINOUS FLUX 823lm-14232lm

**CCT** 2700K, 3000K, 3500K, 4000K, 5000K

**CRI** 70, 80, 90

**DISTRIBUTION** Symmetric, Asymmetric, Wall Graze, Wall Wash