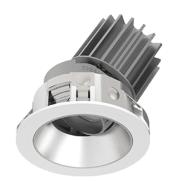

## **Pro Downlight PROSQ45A**

## **PRODUCT DESCRIPTION**

Illure Pro Downlights are a cost-effective solution combining excellent visual comfort at UGR<16 with various sizes and optical lens configurations to suit. Select between deep-recessed, wall-washing and trimless options paired with a variety of reflector colour finishes to complement your architectural project.

**PRODUCT** Pro Downlight PROSQ45A

**PRODUCT TYPE** Ceiling

**MOUNTING TYPE Recessed** 

**POWER** 4W

**VOLTAGE** 12V

LUMINOUS FLUX 350-380lm

**CCT** 3000K, 4000K

CRI >90

**DISTRIBUTION** 18°, 24°, 35°, 50°

**REFLECTOR** Matt Silver, White, Black

CONTROL Non-Dim, Phase Dim, 1-10V, DALI

**IP RATING** 20

**SCDM** 3

UGR UGR<16

**LED LIFETIME** L80 B10/50,000hr

**WARRANTY** 5 Years