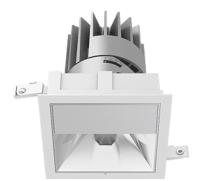

## Pro Downlight PROSQ150WW

## **PRODUCT DESCRIPTION**

Illure Pro Downlights are a cost-effective solution combining excellent visual comfort at UGR<16 with various sizes and optical lens configurations to suit. Select between deep-recessed, wall-washing and trimless options paired with a variety of reflector colour finishes to complement your architectural project.

**MANUFACTURER** Illure PRODUCT Pro Downlight PROSQ150WW **PRODUCT TYPE** Ceiling **MOUNTING TYPE** Recessed **POWER** 25W, 38W VOLTAGE 36V LUMINOUS FLUX 900-1400lm сст 3000К, 4000К **CRI** >90 **DISTRIBUTION** Wall Washer **REFLECTOR** Matt Silver, White, Black CONTROL Non-Dim, Phase Dim, 1-10V, DALI **IP RATING 20** SCDM 3 UGR UGR < 16 LED LIFETIME L80 B10/50,000hr WARRANTY 5 Years MANUFACTURER'S WEBSITE https://illurelighting.com.au/product/ildsq-pro150-ww/