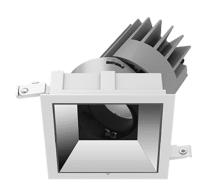

## **Pro Downlight PROSQ150A**

## **PRODUCT DESCRIPTION**

Illure Pro Downlights are a cost-effective solution combining excellent visual comfort at UGR<16 with various sizes and optical lens configurations to suit. Select between deep-recessed, wall-washing and trimless options paired with a variety of reflector colour finishes to complement your architectural project.

PRODUCT Pro Downlight PROSQ150A

**PRODUCT TYPE** Ceiling

**POWER** 25W, 38W

**VOLTAGE 36V** 

**LUMINOUS FLUX** 1800-2700lm

**CCT** 3000K, 4000K

CRI >90

**DISTRIBUTION 20°, 35°, 50°** 

**REFLECTOR** Matt Silver, White, Black

CONTROL Non-Dim, Phase Dim, 1-10V, DALI

**IP RATING** 20

**SCDM** 3

UGR UGR<16

**LED LIFETIME** L80 B10/50,000hr

**WARRANTY** 5 Years

**MANUFACTURER'S WEBSITE** 