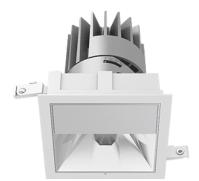

## Pro Downlight PROSQ125WW

## **PRODUCT DESCRIPTION**

Illure Pro Downlights are a cost-effective solution combining excellent visual comfort at UGR<16 with various sizes and optical lens configurations to suit. Select between deep-recessed, wall-washing and trimless options paired with a variety of reflector colour finishes to complement your architectural project.

**MANUFACTURER** Illure PRODUCT Pro Downlight PROSQ125WW **PRODUCT TYPE** Ceiling **MOUNTING TYPE** Recessed **POWER** 18W, 25W VOLTAGE 36V LUMINOUS FLUX 680-950lm сст 3000К, 4000К **CRI** >90 **DISTRIBUTION** Wall Washer **REFLECTOR** Matt Silver, White, Black CONTROL Non-Dim, Phase Dim, 1-10V, DALI **IP RATING 20** SCDM 3 UGR UGR < 16 LED LIFETIME L80 B10/50,000hr WARRANTY 5 Years MANUFACTURER'S WEBSITE https://illurelighting.com.au/product/ildsq-pro125-ww/