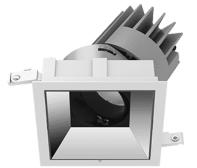

## **Pro Downlight PROSQ125A**

## **PRODUCT DESCRIPTION**

Illure Pro Downlights are a cost-effective solution combining excellent visual comfort at UGR<16 with various sizes and optical lens configurations to suit. Select between deep-recessed, wall-washing and trimless options paired with a variety of reflector colour finishes to complement your architectural project.

MANUFACTURER Illure PRODUCT Pro Downlight PROSQ125A **PRODUCT TYPE** Ceiling **MOUNTING TYPE** Recessed **POWER** 18W, 25W **VOLTAGE 36V** LUMINOUS FLUX 1300-1800lm сст 3000К, 4000К **CRI** >90 DISTRIBUTION 20°, 40°, 50° **REFLECTOR** Matt Silver, White, Black CONTROL Non-Dim, Phase Dim, 1-10V, DALI **IP RATING 20** SCDM 3 UGR UGR < 16 LED LIFETIME L80 B10/50,000hr WARRANTY 5 Years MANUFACTURER'S WEBSITE https://illurelighting.com.au/product/ildsq-pro125a/