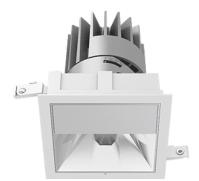

## Pro Downlight PROSQ100WW

## **PRODUCT DESCRIPTION**

Illure Pro Downlights are a cost-effective solution combining excellent visual comfort at UGR<16 with various sizes and optical lens configurations to suit. Select between deep-recessed, wall-washing and trimless options paired with a variety of reflector colour finishes to complement your architectural project.

**MANUFACTURER** Illure PRODUCT Pro Downlight PROSQ100WW **PRODUCT TYPE** Ceiling **MOUNTING TYPE** Recessed **POWER** 13W, 18W VOLTAGE 36V LUMINOUS FLUX 480-700lm сст 3000К, 4000К **CRI** >90 **DISTRIBUTION** Wall Washer **REFLECTOR** Matt Silver, White, Black CONTROL Non-Dim, Phase Dim, 1-10V, DALI **IP RATING 20** SCDM 3 UGR UGR < 16 LED LIFETIME L80 B10/50,000hr WARRANTY 5 Years MANUFACTURER'S WEBSITE https://illurelighting.com.au/product/ildsq-pro100-ww/