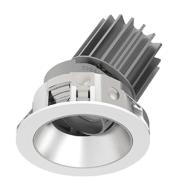

## **Pro Downlight PRO45A**

## **PRODUCT DESCRIPTION**

Illure Pro Downlights are a cost-effective solution combining excellent visual comfort at UGR<16 with various sizes and optical lens configurations to suit. Select between deep-recessed, wall-washing and trimless options paired with a variety of reflector colour finishes to complement your architectural project.

MOUNTING TYPE Recessed

POWER 4W VOLTAGE 12V

LUMINOUS FLUX 350-380lm

**CCT** 3000K, 4000K

CRI >90

**DISTRIBUTION** 18°, 24°, 35°, 50°

**REFLECTOR** Matt Silver, White, Black

CONTROL Non-Dim, Phase Dim, 1-10V, DALI