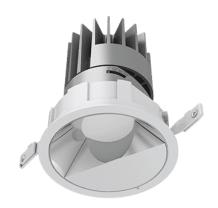

## **Pro Downlight PRO150WW**

## **PRODUCT DESCRIPTION**

Illure Pro Downlights are a cost-effective solution combining excellent visual comfort at UGR<16 with various sizes and optical lens configurations to suit. Select between deep-recessed, wall-washing and trimless options paired with a variety of reflector colour finishes to complement your architectural project.

**PRODUCT** Pro Downlight PRO150WW

**PRODUCT TYPE** Ceiling

**MOUNTING TYPE Recessed** 

**POWER** 25W, 38W

**VOLTAGE 36V** 

LUMINOUS FLUX 1000-1500lm

**CCT** 3000K, 4000K

CRI >90

**DISTRIBUTION** Wall Washer

**REFLECTOR** Matt Silver, White, Black

CONTROL Non-Dim, Phase Dim, 1-10V, DALI

**IP RATING** 20

**SCDM** 3

UGR UGR<16

**LED LIFETIME** L80 B10/50,000hr

**WARRANTY** 5 Years