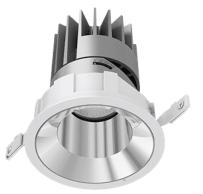

## **Pro Downlight PRO150F**

## **PRODUCT DESCRIPTION**

Illure Pro Downlights are a cost-effective solution combining excellent visual comfort at UGR<16 with various sizes and optical lens configurations to suit. Select between deep-recessed, wall-washing and trimless options paired with a variety of reflector colour finishes to complement your architectural project.

MANUFACTURER Illure PRODUCT Pro Downlight PRO150F **PRODUCT TYPE** Ceiling **MOUNTING TYPE** Recessed **POWER** 25W, 38W VOLTAGE 36V LUMINOUS FLUX 1900-2900lm сст 3000К, 4000К **CRI** >90 **DISTRIBUTION 28°, 32°, 50° REFLECTOR** Matt Silver, White, Black CONTROL Non-Dim, Phase Dim, 1-10V, DALI **IP RATING 20** SCDM 3 UGR UGR < 16 LED LIFETIME L80 B10/50,000hr WARRANTY 5 Years MANUFACTURER'S WEBSITE https://illurelighting.com.au/product/ild-pro150-f/