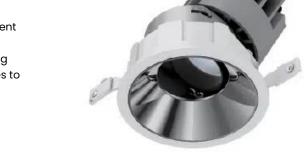

## **PRODUCT DESCRIPTION**

Illure Pro Downlights are a cost-effective solution combining excellent visual comfort at UGR<16 with various sizes and optical lens configurations to suit. Select between deep-recessed, wall-washing and trimless options paired with a variety of reflector colour finishes to complement your architectural project.

MANUFACTURER Illure

PRODUCT Pro Downlight PRO150A

**PRODUCT TYPE** Ceiling

**MOUNTING TYPE Recessed** 

**POWER** 25W, 38W

**VOLTAGE** 36V

**LUMINOUS FLUX** 1800-2700lm

**CCT** 3000K, 4000K

CRI >90

**DISTRIBUTION** 20°, 35°, 50°

**REFLECTOR** Matt Silver, White, Black, Specular

CONTROL Non-Dim, Phase Dim, 1-10V, DALI

**IP RATING** 20

**SCDM** 3

UGR UGR<16

**LED LIFETIME** L80 B10/50,000hr