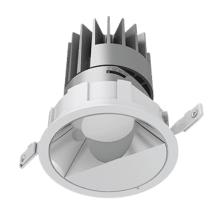

## **Pro Downlight PRO125WW**

## **PRODUCT DESCRIPTION**

Illure Pro Downlights are a cost-effective solution combining excellent visual comfort at UGR<16 with various sizes and optical lens configurations to suit. Select between deep-recessed, wall-washing and trimless options paired with a variety of reflector colour finishes to complement your architectural project.

**PRODUCT** Pro Downlight PRO125WW

**PRODUCT TYPE** Ceiling

**MOUNTING TYPE Recessed** 

**POWER** 18W, 25W

**VOLTAGE 36V** 

LUMINOUS FLUX 750-1100lm

**CCT** 3000K, 4000K

CRI >90

**DISTRIBUTION** Wall Washer

**REFLECTOR** Matt Silver, White, Black

CONTROL Non-Dim, Phase Dim, 1-10V, DALI

**IP RATING** 20

**SCDM** 3

UGR UGR<16

**LED LIFETIME** L80 B10/50,000hr

**WARRANTY** 5 Years