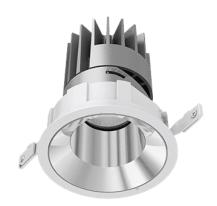

## **Pro Downlight PRO125F**

## **PRODUCT DESCRIPTION**

Illure Pro Downlights are a cost-effective solution combining excellent visual comfort at UGR<16 with various sizes and optical lens configurations to suit. Select between deep-recessed, wall-washing and trimless options paired with a variety of reflector colour finishes to complement your architectural project.

**PRODUCT** Pro Downlight PRO125F

**PRODUCT TYPE** Ceiling

**MOUNTING TYPE Recessed** 

**POWER** 18W, 25W

**VOLTAGE 36V** 

LUMINOUS FLUX 1400-1900lm

**CCT** 3000K, 4000K

CRI >90

DISTRIBUTION 28°, 40°, 50°

**REFLECTOR** Matt Silver, White, Black

CONTROL Non-Dim, Phase Dim, 1-10V, DALI

**IP RATING** 20

**SCDM** 3

UGR UGR<16

**LED LIFETIME** L80 B10/50,000hr

**WARRANTY** 5 Years