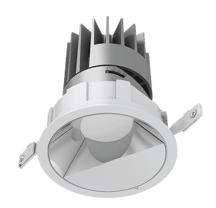

## **Pro Downlight PRO100WW**

## **PRODUCT DESCRIPTION**

Illure Pro Downlights are a cost-effective solution combining excellent visual comfort at UGR<16 with various sizes and optical lens configurations to suit. Select between deep-recessed, wall-washing and trimless options paired with a variety of reflector colour finishes to complement your architectural project.

**PRODUCT** Pro Downlight PRO100WW

**PRODUCT TYPE** Ceiling

**MOUNTING TYPE Recessed** 

**POWER** 13W, 18W

**VOLTAGE** 36V

LUMINOUS FLUX 480-700lm

**CCT** 3000K, 4000K

CRI >90

**DISTRIBUTION** Wall Washer

**REFLECTOR** Matt Silver, White, Black

CONTROL Non-Dim, Phase Dim, 1-10V, DALI

**IP RATING** 20

**SCDM** 3

UGR UGR<16

**LED LIFETIME** L80 B10/50,000hr

**WARRANTY** 5 Years