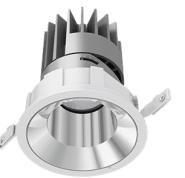

## **Pro Downlight PRO100F**

## **PRODUCT DESCRIPTION**

Illure Pro Downlights are a cost-effective solution combining excellent visual comfort at UGR<16 with various sizes and optical lens configurations to suit. Select between deep-recessed, wall-washing and trimless options paired with a variety of reflector colour finishes to complement your architectural project.

MANUFACTURER Illure PRODUCT Pro Downlight PRO100F **PRODUCT TYPE** Ceiling **MOUNTING TYPE** Recessed **POWER** 13W, 18W **VOLTAGE 36V** LUMINOUS FLUX 900-1300lm сст 3000К, 4000К **CRI** >90 **DISTRIBUTION 28°, 35°, 50° REFLECTOR** Matt Silver, White, Black CONTROL Non-Dim, Phase Dim, 1-10V, DALI **IP RATING 20** SCDM 3 UGR UGR < 16 LED LIFETIME L80 B10/50,000hr WARRANTY 5 Years MANUFACTURER'S WEBSITE https://illurelighting.com.au/product/ild-pro100-f/