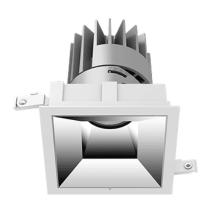

## **Pro Downlight PRO100F**

## **PRODUCT DESCRIPTION**

Illure Pro Downlights are a cost-effective solution combining excellent visual comfort at UGR<16 with various sizes and optical lens configurations to suit. Select between deep-recessed, wall-washing and trimless options paired with a variety of reflector colour finishes to complement your architectural project.

**PRODUCT** Pro Downlight PRO100F

**PRODUCT TYPE** Ceiling

**MOUNTING TYPE Recessed** 

**POWER** 13W, 18W

**VOLTAGE** 36V

LUMINOUS FLUX 900-1300lm

**CCT** 3000K, 4000K

CRI >90

**DISTRIBUTION** 28°, 35°, 50°

**REFLECTOR** Matt Silver, White, Black

CONTROL Non-Dim, Phase Dim, 1-10V, DALI

**IP RATING** 20

**SCDM** 3

UGR UGR<16

**LED LIFETIME** L80 B10/50,000hr

**WARRANTY** 5 Years