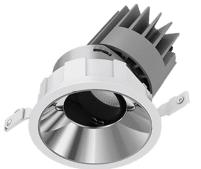

## **Pro Downlight PRO100A**

## **PRODUCT DESCRIPTION**

Illure Pro Downlights are a cost-effective solution combining excellent visual comfort at UGR<16 with various sizes and optical lens configurations to suit. Select between deep-recessed, wall-washing and trimless options paired with a variety of reflector colour finishes to complement your architectural project.