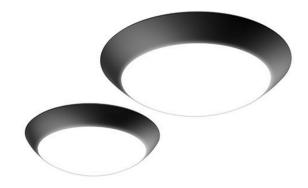

## **Prevent Round**

## **PRODUCT DESCRIPTION**

The Prevent Round brings versatility, style, and durability to outdoor and complex environments.

**MANUFACTURER** Current KIM

**PRODUCT** Prevent Round

**PRODUCT TYPE** Wall

**POWER** 10W-70W

**VOLTAGE** UNV

LUMINOUS FLUX 1260lm-7430lm

CCT 2700K, 3000K, 3500K, 4000K, 5000K, Green, Red, Amber, Blue

**CRI** 80, 90

**DISTRIBUTION** Diffused

**DIFFUSER** Polycarbonate Impact Resistant

CONTROL Non Dim, 0-10V

**OPERATING TEMPERATURE 40°C** 

**LED LIFETIME** L70/60,000hrs

**WARRANTY** 5 years

**MANUFACTURER'S WEBSITE** 

https://www.currentlighting.com/outdoor-lighting/prevent-round/262 920