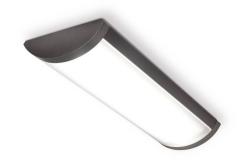

## **Prevent Linear**

## **PRODUCT DESCRIPTION**

Prevent Linear combines transportation-grade performance with architecturally-focused aesthetics & options.

**MANUFACTURER** Current KIM

**PRODUCT** Prevent Linear

**PRODUCT TYPE** Wall

**POWER** 10W-90W

**VOLTAGE** UNV

LUMINOUS FLUX 1800lm-12600lm

**CCT** 2700K, 3000K, 3500K, 4000K, 5000K

**CRI** 80, 91

**DISTRIBUTION** Diffused

**DIFFUSER** Polycarbonate Impact Resistant

CONTROL Non Dim, 0-10V

**OPERATING TEMPERATURE 40°C** 

**LED LIFETIME** L70/60,000hrs

**WARRANTY** 5 years

**MANUFACTURER'S WEBSITE** 

https://www.currentlighting.com/indoor-lighting/prevent-linear/8345 578