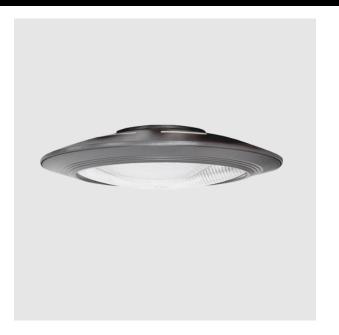

## **PRODUCT DESCRIPTION**

The PGL8 edge-lit provides effective solutions for meeting the dynamics and challenges of parking garage applications.

**MANUFACTURER** Current KIM

PRODUCT PGL8

**PRODUCT TYPE** Wall

**MOUNTING TYPE** Surface Mounted

**POWER** 35W-130W

**VOLTAGE UNV** 

**LUMINOUS FLUX** 4189lm-13860lm

**CCT** 2700K, 3000K, 3500K, 4000K, 5000K

**CRI** 70, 80

**DISTRIBUTION** Type 5C, Type 5Q, Type 5R, ASY Asymmetric

**CONTROL** 0-10V (standard)

**IP RATING** 66

**IK RATING** 7

**OPERATING TEMPERATURE** -40°C to 50°C

**LED LIFETIME** L70/60,000hrs

**WARRANTY** 5 years

MANUFACTURER'S WEBSITE

https://www.currentlighting.com/outdoor-lighting/pgl8/3921794