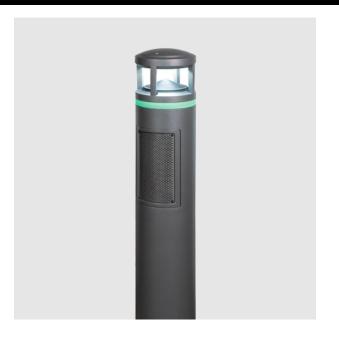

## **Pavilion Round PA7R**

## **PRODUCT DESCRIPTION**

Pavilion redefines the bollard category with state of the art design, performance, and technology.

**MANUFACTURER** Current KIM **PRODUCT** Pavilion Family

**PRODUCT TYPE** Outdoor

**POWER** 14W-22W **VOLTAGE UNV** 

LUMINOUS FLUX 674lm-2350lm

**CCT** 3000K, 4000K, 5000K, Amber

**CRI** 70, 80 & 90 (on request)

**DISTRIBUTION** Type 1, Type 2, Type 3, Type 3+HS, Type 4, Type 5

LOUVRE No Uplight, Clear Horizontal Lens, Clear Vertical Lens, Diffused Vertical Lens, Louvres, Grille with Clear Vertical Lens, Grille with diffuse vertical lens

CONTROL 0-10V (standard) Bluetooth (standard)

**IP RATING** 65

**IK RATING** 10

**SCDM** 5, 3 (on request)

**OPERATING TEMPERATURE** -40°C to 40°C

**WARRANTY** 5 years