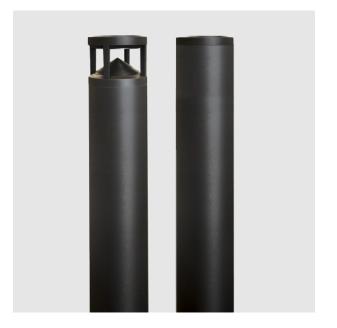

## Pavilion PA7R Impact Bollard

## PRODUCT DESCRIPTION

The Pavilion Impact Bollards are designed to protect pedestrians and property from the impact of errant or passing vehicles and are ASTM F3016 S20 rated

**PRODUCT** Pavilion PA7R Impact Bollard