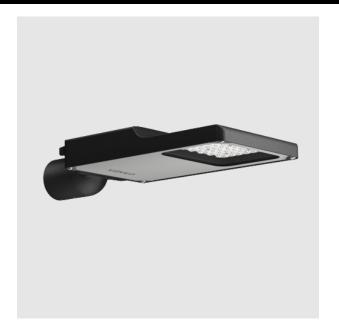

## **Mini Martin Smooth**

## PRODUCT DESCRIPTION

The Vizulo Mini Martin features a minimalist die-cast aluminium design with powerful optics and ilumination capabilities. The Mini Martin reaches brightness up to 17856 lm, and has proved itself among the cloudy landscapes of Iceland, the stormy streets of Israel, and even the official hometown of Santa Claus on the Arctic Circle – Rovaniemi, Finland. It's sturdy and powerful, easy to install, even easier to maintain with an optional enclosure for tool-less opening.

**PRODUCT** Mini Martin Smooth

**PRODUCT TYPE** Outdoor

**POWER** 5W - 130W

LUMINOUS FLUX 446lm-17480lm

CCT 2700K, 3000K, 4000K, TW 2700K-6500K

CRI 80, 90 (on request)

**DISTRIBUTION** Type 1 (LB2), Type 2 (L04), Type 3 (L22), Type 4 (L08), Type 4W (L35), Type 5 (L20), Wide Flood (L10), Medium Flood (L14), Narrow Flood (L13), Very Narrow Flood (L15). More Optics are available on request