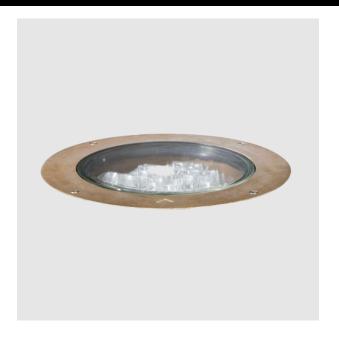

## **Lightvault LTV83**

## **PRODUCT DESCRIPTION**

The LTV8 features a sealed LED light engine and Bluetooth connectivity for aiming and dimming. Moves 15 degrees in any direction for optimal positioning

MANUFACTURER Current KIM PRODUCT Lightvault LTV83 PRODUCT TYPE Outdoor POWER 6W, 14W VOLTAGE UNV LUMINOUS FLUX 400Im-1258Im CCT 3000K, 4000K, 5000K

**CRI** 70

DISTRIBUTION Spot, Narrow Flood, Wall Wash
LOUVRE Flat Frame, S/Steel, Half Shield, Rock Guard, Eyeball
CONTROL 0-10V (standard) Bluetooth (standard)
OPERATING TEMPERATURE -30°C to 40°C

**LED LIFETIME** L70/60,000hrs