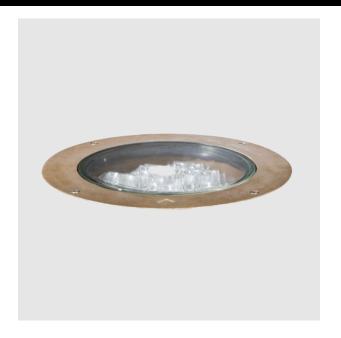

## **Lightvault LTV82**

## **PRODUCT DESCRIPTION**

The LTV8 features a sealed LED light engine and Bluetooth connectivity for aiming and dimming. Moves 15 degrees in any direction for optimal positioning

MANUFACTURER Current KIM PRODUCT Lightvault LTV82 PRODUCT TYPE Outdoor POWER 19W, 22W VOLTAGE UNV LUMINOUS FLUX 968Im-1875Im