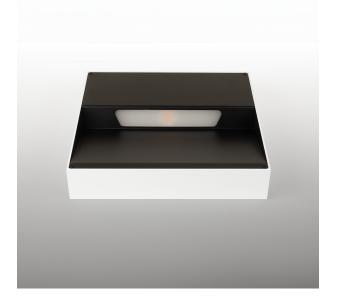

## **Kove LED ZED**

## PRODUCT DESCRIPTION

Intralux Kove LED ZED is a high-performance ceiling washlight that provides powerful uplighting with no emission on the wall. This extremely asymmetric distribution gives the impression of "light from nowhere", while providing uniform lighting across significant distances without a hotspot on the ceiling. Kove LED Zed is available in a variety of finishes, colour temperatures and luminances to suit many different spaces.

**PRODUCT** ZED

**PRODUCT TYPE** Wall

**POWER 24W, 36W** 

LUMINOUS FLUX 2106lm, 3159lm

**CCT** 2700K, 3000K, 4000K

**CRI** 90

**DISTRIBUTION** Asymmetric

CONTROL Fixed Output, DALI & Push Dim, Casambi, Phase Cut Dim