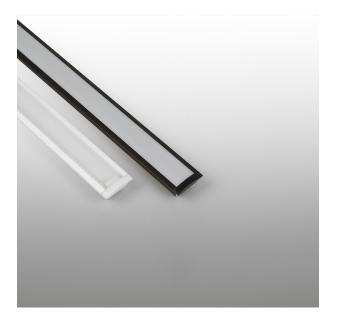

## **PRODUCT DESCRIPTION**

Kove LED Mini is a family of miniature luminaires that provide solutions for direct and indirect lighting where there are space constraints, or installations where full-sized luminaires are unsuitable. The Kove LED Mini family features high-CRI LED strip, factory-fitted with micro connectors for easy installation to 24V power supplies – no soldering required. Kove LED Mini products have options of frosted (high performance) and matte (high diffusion) diffusers, stainless steel mounting clips, various body finishes and can be manufactured to almost any length – to suit any installation. Kove LED Mini is an excellent choice for feature lighting, under-cabinet installations, and low-intensity cove lighting.

**PRODUCT** Kove LED Mini Classic Recessed 10

**PRODUCT TYPE** Ceiling

**POWER** 4.8W/m, 7.9W/m, 16.6W/m, 25.2W/m, 19.2W/m

**LUMINOUS FLUX** 412lm, 701lm, 1392lm, 1239lm, 1587lm (Frosted Diffuser)

CCT 2400K, 2700K, 3000K, 4000K, RGBW, Tunable White

CRI 94 (Mono)

**DISTRIBUTION** Symmetric

DIFFUSER Frosted: C10F, Matte: C10M

CONTROL Fixed Output, DALI & Push Dim, 1-10V, Casambi

**IP RATING** 40

**SCDM** 3

**OPERATING TEMPERATURE** Max. 40°C

**LED LIFETIME** L80 B10 > 50,000 hours