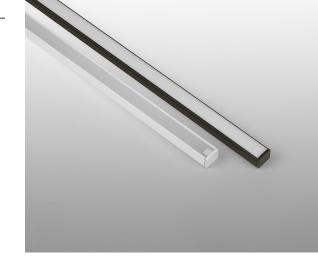

## **Kove LED Mini Classic 8**

## **PRODUCT DESCRIPTION**

Kove LED Mini is a family of miniature luminaires that provide solutions for direct and indirect lighting where there are space constraints, or installations where full-sized luminaires are unsuitable. The Kove LED Mini family features high-CRI LED strip, factory-fitted with micro connectors for easy installation to 24V power supplies – no soldering required. Kove LED Mini products have options of frosted (high performance) and matte (high diffusion) diffusers, stainless steel mounting clips, various body finishes and can be manufactured to almost any length – to suit any installation. Kove LED Mini is an excellent choice for feature lighting, under-cabinet installations, and low-intensity cove lighting.

**MANUFACTURER** Intralux

**PRODUCT** Kove LED Mini Classic 8

**PRODUCT TYPE** Ceiling

**MOUNTING TYPE** Surface Mounted

POWER 4.8W/m

**LUMINOUS FLUX** 155lm/m (Matte) 446lm/m (Frosted)

**CCT** 2400K, 2700K, 3000K, 4000K