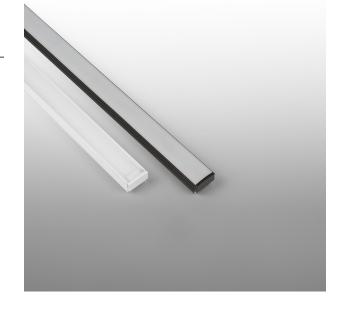

## **PRODUCT DESCRIPTION**

Kove LED Mini is a family of miniature luminaires that provide solutions for direct and indirect lighting where there are space constraints, or installations where full-sized luminaires are unsuitable. The Kove LED Mini family features high-CRI LED strip, factory-fitted with micro connectors for easy installation to 24V power supplies – no soldering required. Kove LED Mini products have options of frosted (high performance) and matte (high diffusion) diffusers, stainless steel mounting clips, various body finishes and can be manufactured to almost any length – to suit any installation. Kove LED Mini is an excellent choice for feature lighting, under-cabinet installations, and low-intensity cove lighting.

**MANUFACTURER** Intralux

**PRODUCT** Kove LED Mini Classic 10

**PRODUCT TYPE** Ceiling

**MOUNTING TYPE** Surface Mounted

**POWER** 4.8W/m, 7.9W/m, 16.6W/m, 25.2W/m, 19.2W/m

LUMINOUS FLUX 412lm, 701lm, 1392lm, 1239lm, 1587lm (Frosted Diffuser)

**CCT** 2400K, 2700K, 3000K, 4000K, RGBW, Tunable White

CRI 94 (Mono)

**DISTRIBUTION** Symmetric

**DIFFUSER** Frosted: C10F, Matte: C10M

CONTROL Fixed Output, DALI & Push Dim, 1-10V, Casambi

**IP RATING** 40