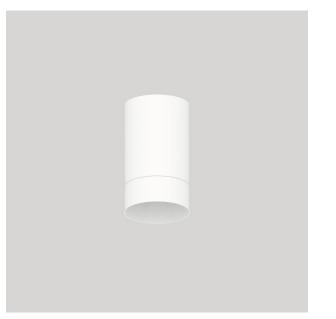

## **Index 90mm Fixed 155mm**

## PRODUCT DESCRIPTION

A fixture for use in areas with restricted ceiling depth. Narrow beam angles are suitable for general lighting in high ceilings, and accent or task illumination in lower ceilings. Wide beam angles are suitable for general lighting in lower ceilings. An all white bezel option offers a pure white on white aesthetic, whilst a black inner finish enhances user comfort by reducing brightness of the inside of the bezel.