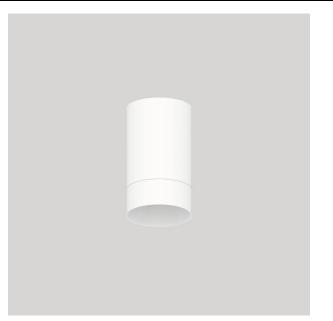

## Index 90mm Fixed 155mm Outdoor

## PRODUCT DESCRIPTION

A fixture for use in areas with restricted ceiling depth. Narrow beam angles are suitable for general lighting in high ceilings, and accent or task illumination in lower ceilings. Wide beam angles are suitable for general lighting in lower ceilings. An all white bezel option offers a pure white on white aesthetic, whilst a black inner finish enhances user comfort by reducing brightness of the inside of the bezel.

**PRODUCT TYPE** Ceiling

**MOUNTING TYPE** Surface Mounted

**POWER** 20W

LUMINOUS FLUX 1471lm-1842lm

**CCT** 2700K, 3000K, 4000K

**CRI** 90

**DISTRIBUTION** 20°, 26°, 33°, 58°

CONTROL Fixed Output, Phase DIM, DALI, 0-10V