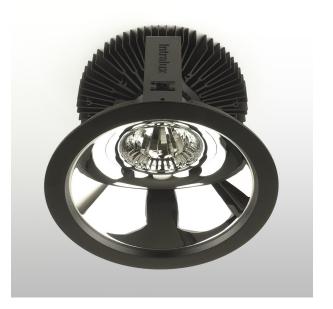

## **PRODUCT DESCRIPTION**

The Intralux Enepro is a high performance downlight featuring a deep recessed specular reflector, which enables extremely low glare (UGR) levels for maximum comfort. Enepro follows a simple design aesthetic and is available in numerous luminous outputs, beam angles and colour finishes, allowing it suit almost any space.