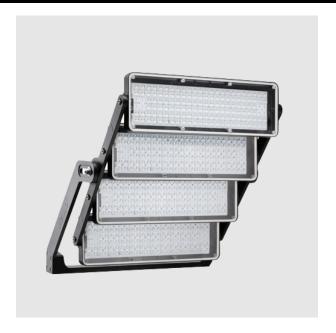

## **Eagle 4 Heads**

## PRODUCT DESCRIPTION

The Vizulo Eagle can light up the most prominent venues - it's high-power projector is a perfect match for film studios, stadiums, and even airports.

**MANUFACTURER** Vizulo

**PRODUCT** Eagle 4 Heads