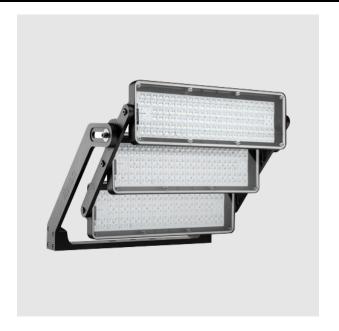

## **Eagle 3 Heads**

## PRODUCT DESCRIPTION

The Vizulo Eagle can light up the most prominent venues - it's high-power projector is a perfect match for film studios, stadiums, and even airports.

**MANUFACTURER** Vizulo

**PRODUCT** Eagle 3 Heads

**PRODUCT TYPE** Outdoor

**POWER** 765W - 1800W

LUMINOUS FLUX Up to 228472lm (based on configuration)

**CCT** 4000K, 5000K, 5700K

**CRI** 80, 90 (on request)

**DISTRIBUTION** Type 1 (LB2), Type 2 (L04), Type 3 (L22), Type 4 (L08), Type 4W (L35), Type 5 (L20), Wide Flood (L10), Medium Flood (L14), Narrow Flood (L13), Very Narrow Flood (L15). More Optics are available on request