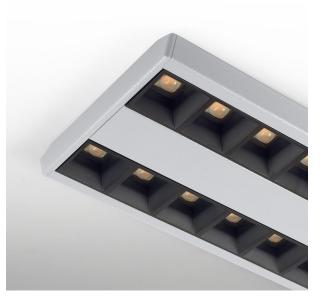

## **PRODUCT DESCRIPTION**

The Intralux Duet is the perfect office-compliant track luminaire for commercial spaces – dual rows of low-glare louvered optics allow for extremely low glare levels, whilst still providing high lux levels with excellent efficacy. Duet's extremely short height makes it less obtrusive than other luminaires – combined with the wide range of colour finishes, louver finishes, colour temperatures and outputs – allow it suit any fitout.

**MANUFACTURER** Intralux **PRODUCT** Duet Track Light **PRODUCT TYPE** Ceiling POWER 17W, 24W, 34W LUMINOUS FLUX 1829lm, 2506lm, 3475lm ССТ 2700К, 3000К, 3500К, 4000К **CRI** 90 **DISTRIBUTION 80°** LOUVRE Black, White, Mirror CONTROL Fixed Output, DALI & Push Dim, Casambi **IP RATING 20** SCDM 3 **OPERATING TEMPERATURE Max. 40°C LED LIFETIME** L80 B10 > 72,000 WARRANTY 5 Years MANUFACTURER'S WEBSITE https://www.intralux.com/duet-track/