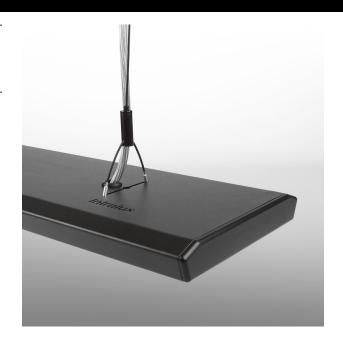

## **Duet Pendant**

## **PRODUCT DESCRIPTION**

The Intralux Duet Pendant is the perfect office-compliant pendant luminaire for commercial spaces – dual rows of low-glare louvered optics allow for extremely low glare levels, whilst still providing high lux levels with excellent efficacy. Duet's extremely short height makes it less obtrusive than other luminaires – combined with the wide range of colour finishes, louver finishes, colour temperatures and outputs – allow it suit any fitout.