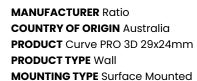

## Curve PRO 3D 29x24mm

## **PRODUCT DESCRIPTION**

Flexible linear wall grazer with lensed optics. Can flex on both vertical and horizontal planes to deliver wall grazing effect on curved walls and uneven surfaces. Optical grade environmental protection silicone material, salt resistant, acid and alkali corrosion resistance, flame retardant, UV resistant. Optional mounting accessories including adjustable mounting brackets and straight linear profiles available. Optics per 41.5mm spacing + 31.5mm per end cap . 30,000hr life. 400mm bending radius. Max. run length 5m.