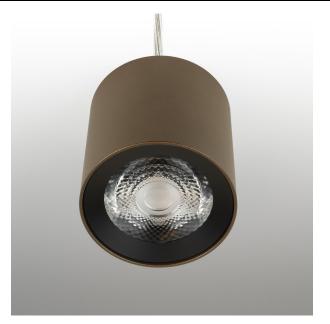

## **Compact Pendant**

## **PRODUCT DESCRIPTION**

The Intralux Compact Pendant is a miniature, high performance and high efficiency luminaire that suits a wide range of commercial applications. At less than 100mm in all dimensions, it is one of the smallest integral-control-gear products on the market. Compact follows a simple design aesthetic – and is available in numerous mounting options, luminous outputs, beams angles and colour finishes – allowing it suit almost any space.

**MANUFACTURER** Intralux **PRODUCT** Compact Pendant **PRODUCT TYPE** Ceiling **MOUNTING TYPE** Pendant POWER 10W LUMINOUS FLUX 1378lm ССТ 2700К, 3000К, 3500К, 4000К **CRI** 93 DISTRIBUTION 13°, 25°, 37°, 58°, 16 x 67° **CONTROL** Fixed Output, DALI & Push Dim **IP RATING** 40 SCDM 2 **OPERATING TEMPERATURE Max. 40°C** LED LIFETIME L90B10 > 60,500 Hours WARRANTY 5 Years MANUFACTURER'S WEBSITE https://www.intralux.com/compact-pendant/