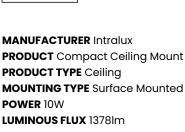

## **Compact Ceiling Mount**

## PRODUCT DESCRIPTION

The Intralux Compact Ceiling Mount is a miniature, high performance and high efficiency luminaire that suits a wide range of commercial applications. At less than 100mm in all dimensions, it is one of the smallest integral-control-gear products on the market. Compact follows a simple design aesthetic – and is available in numerous mounting options, luminous outputs, beams angles and colour finishes – allowing it suit almost any space.

**CCT** 2700K, 3000K, 3500K, 4000K

**DISTRIBUTION** 17°, 25°, 37°, 58°, 16 x 67°

**CONTROL** Fixed Output, DALI & Push Dim

**IP RATING** 40

SCDM 2

**OPERATING TEMPERATURE Max. 40°C** LED LIFETIME L90B10 > 60,500 Hours

**WARRANTY** 5 Years

**MANUFACTURER'S WEBSITE** 

https://www.intralux.com/compact-ceiling-mount/