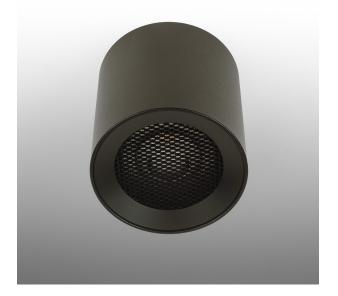

## **Compact Ceiling Mount**

## PRODUCT DESCRIPTION

The Intralux Compact Ceiling Mount is a miniature, high performance and high efficiency luminaire that suits a wide range of commercial applications. At less than 100mm in all dimensions, it is one of the smallest integral-control-gear products on the market. Compact follows a simple design aesthetic – and is available in numerous mounting options, luminous outputs, beams angles and colour finishes – allowing it suit almost any space.