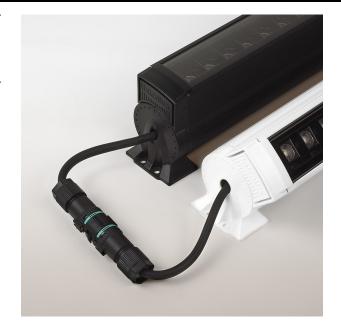

## PRODUCT DESCRIPTION

The Intralux Cog LED 2.0 is the next generation of fully integrated, interconnectable exterior IP65 linear LED projector system, utilising a specifically manufactured PCB designed in conjunction with Nichia. Cog LED 2.0 offers various beam options for ultimate light control and application flexibility along with 150 degrees of fixture beam direction. COG LED 2.0 has fully integrated control gear featuring a 'Plug+Go' connection system to enable rapid, no fuss installation – direct to mains power with no remote drivers.